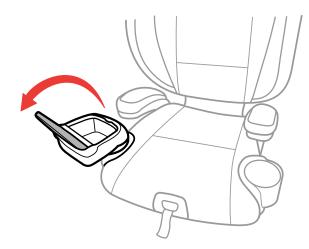

**Make sure the Snack Console** fits snugly into the cup holder. Do not force the Snack Console into the cup holder.

Make sure Snack Console is secure in the cup holder before use.

3 Lift up on the tab to open the Snack Console as shown.