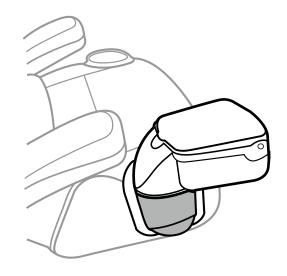

**Make sure the Snack Console** fits snugly into the cup holder. Do not force the Snack Console into the cup holder.

Make sure Snack Console is secure in the cup holder before use.

3 Lift up on the tab to open the Snack Console as shown.