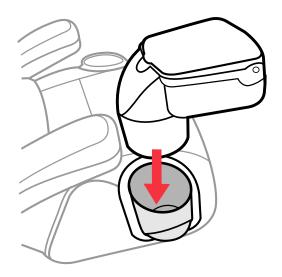

## **INSTRUCTIONS:** KidFit Snack Console

IMPORTANT: Please also refer to the instructions that came with your product.

**Insert the Snack Console** into either of the cup holders as shown. The Snack Console base should fit entirely inside of cup holder.

**Make sure the Snack Console** fits snugly into the cup holder. Do not force the Snack Console into the cup holder.

Make sure Snack Console is secure in the cup holder before use.

3 Lift up on the tab to open the Snack Console as shown.