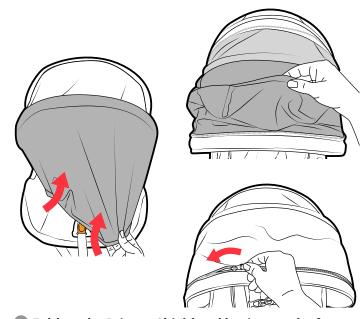

**To store the Privacy Shield**, undo both side snap buttons. Pull the front edge of the Privacy Shield Fabric from around the front edge of the car seat.

Contact Chicco Customer Service at **1-877-424-4226** for assistance or additional information.

**Fold up the Privacy Shield and lay it over the front section of the Canopy.** To avoid bunching, fold the Privacy Shield once and lay flat inside the zipper pouch. Pull the Front Panel Fabric forward and over the Privacy Shield. Zip the Zipper closed.