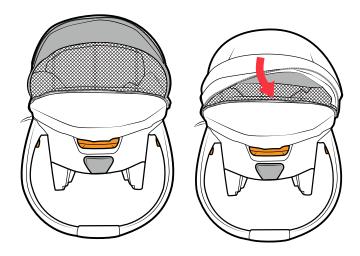

## **Canopy Mesh Panel:**

**Open Canopy fully and locate the zipper on the Back Panel**, as shown. Unzip the zipper slider and remove the zipper pin from the retainer box to separate both sections of the zipper.

**Pull the Back Panel Fabric forward** to lay flat over top of the middle Canopy section.

**To close the Mesh Panel**, pull the Back Panel Fabric back over the Mesh Panel. Secure both sides of the Zipper together and pull the zipper slider up and over the Canopy to close off the Mesh Panel.