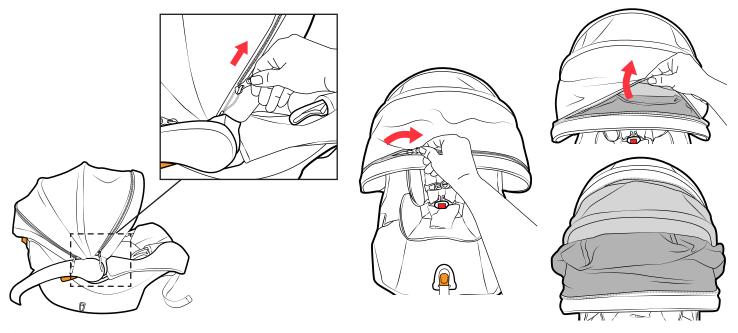

## **Canopy Privacy Shield:**

• With the Canopy fully open, locate the zipper on the Front Panel, as shown. Unzip the zipper and fold back the front panel.

Semove the Privacy Shield from the Front Panel section. Pull the Privacy Shield forward and down around the front footrest edge of the car seat. DO NOT cover front lip of car seat latches with privacy shield.

• Secure the Privacy Shield using the snap buttons located below the seat belt guide on each side of the car seat. Make sure the snaps are always secured. DO NOT let unsecured privacy shield hang loose.

**To store the Privacy Shield**, undo both side snap buttons. Pull the front edge of the Privacy Shield Fabric from around the front edge of the car seat.

Contact Chicco Customer Service at **1-877-424-4226** for assistance or additional information.

**Fold up the Privacy Shield and lay it over the front section of the Canopy.** To avoid bunching, fold the Privacy Shield once and lay flat inside the zipper pouch. Pull the Front Panel Fabric forward and over the Privacy Shield. Zip the Zipper closed.