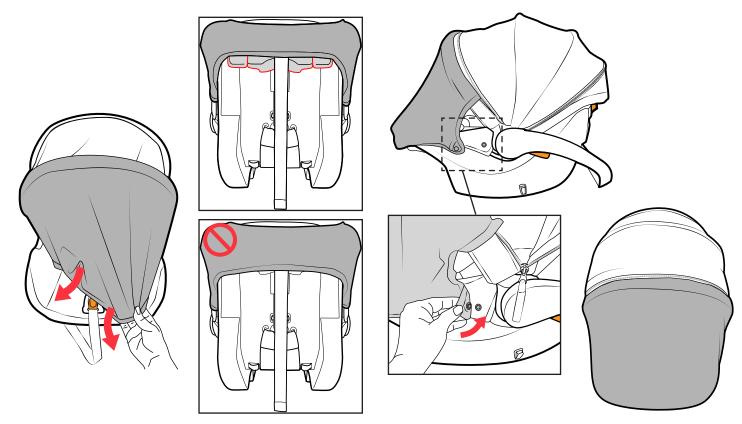

## **Canopy Privacy Shield:**

• With the Canopy fully open, locate the zipper on the Front Panel, as shown. Unzip the zipper and fold back the front panel.

Semove the Privacy Shield from the Front Panel section. Pull the Privacy Shield forward and down around the front footrest edge of the car seat. DO NOT cover front lip of car seat latches with privacy shield.

• Secure the Privacy Shield using the snap buttons located below the seat belt guide on each side of the car seat. Make sure the snaps are always secured. DO NOT let unsecured privacy shield hang loose.

**To store the Privacy Shield**, undo both side snap buttons. Pull the front edge of the Privacy Shield Fabric from around the front edge of the car seat.