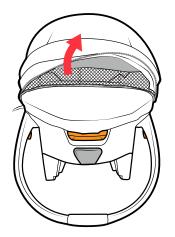

## **Canopy Mesh Panel:**

**Open Canopy fully and locate the zipper on the Back Panel**, as shown. Unzip the zipper slider and remove the zipper pin from the retainer box to separate both sections of the zipper.

**Pull the Back Panel Fabric forward** to lay flat over top of the middle Canopy section.

**To close the Mesh Panel**, pull the Back Panel Fabric back over the Mesh Panel. Secure both sides of the Zipper together and pull the zipper slider up and over the Canopy to close off the Mesh Panel.