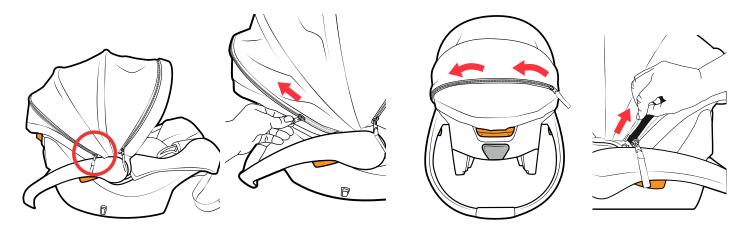

## **Canopy Mesh Panel:**

**Open Canopy fully and locate the zipper on the Back Panel**, as shown. Unzip the zipper slider and remove the zipper pin from the retainer box to separate both sections of the zipper.

**Pull the Back Panel Fabric forward** to lay flat over top of the middle Canopy section.

**To close the Mesh Panel**, pull the Back Panel Fabric back over the Mesh Panel. Secure both sides of the Zipper together and pull the zipper slider up and over the Canopy to close off the Mesh Panel.