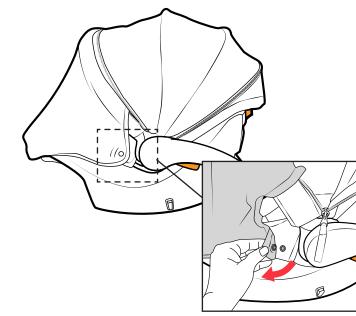

## **Canopy Privacy Shield:**

• With the Canopy fully open, locate the zipper on the Front Panel, as shown. Unzip the zipper and fold back the front panel.

Semove the Privacy Shield from the Front Panel section. Pull the Privacy Shield forward and down around the front footrest edge of the car seat. DO NOT cover front lip of car seat latches with privacy shield.

• Secure the Privacy Shield using the snap buttons located below the seat belt guide on each side of the car seat. Make sure the snaps are always secured. DO NOT let unsecured privacy shield hang loose.